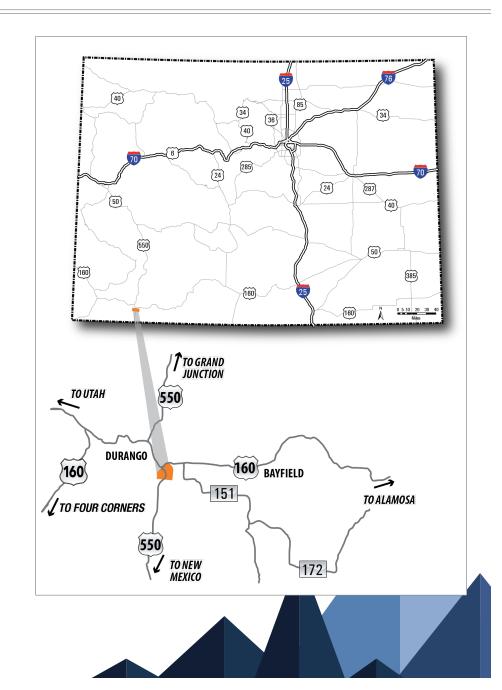

## La Plata County

Complete connection of US 550 to US 160 at the Grandview Interchange.

## **Project Limits:**

US 160 in Grandview to approximately MP 15 on US 550.